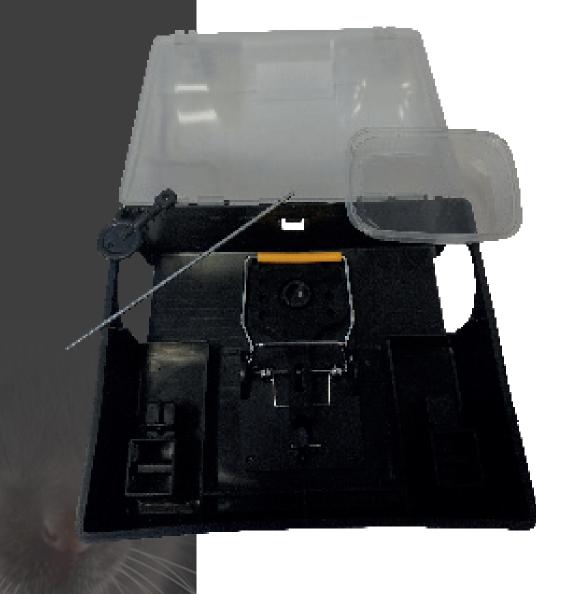

## **BAIT BOX EASYCHECK**

The Easycheck bait box combines modern design with practical functionality, specially designed for effective pest control. The transparent lid makes it easy to check the contents (bait) without opening the box.

Made from high-quality PP, this bait box features an anti-reflective coating and unique "Deep Dark Technology" that makes it both durable and discreet.

# More effective and easier pest control

Transparent and therefore easy to monitor.

Able to use pasta, cereals and blocks at the same time.

Extremely robust, it can withstand all weather conditions.

Includes a rat trap.

Where you can't use rodenticides, a rat trap will do the trick.