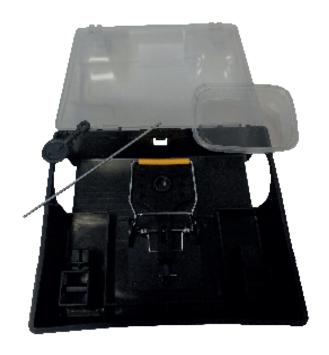

## **BAIT BOX EASYCHECK**

The Easycheck bait box combines modern design with practical functionality, specially designed for effective pest control. The transparent lid makes it easy to check the contents (bait) without opening the box.

# More effective and easier pest control

Transparent and therefore easy to monitor.

Able to use pasta, cereals and blocks at the same time.

Extremely robust, it can withstand all weather conditions.

Includes a rat trap.

Where you can't use rodenticides, a rat trap will do the trick.